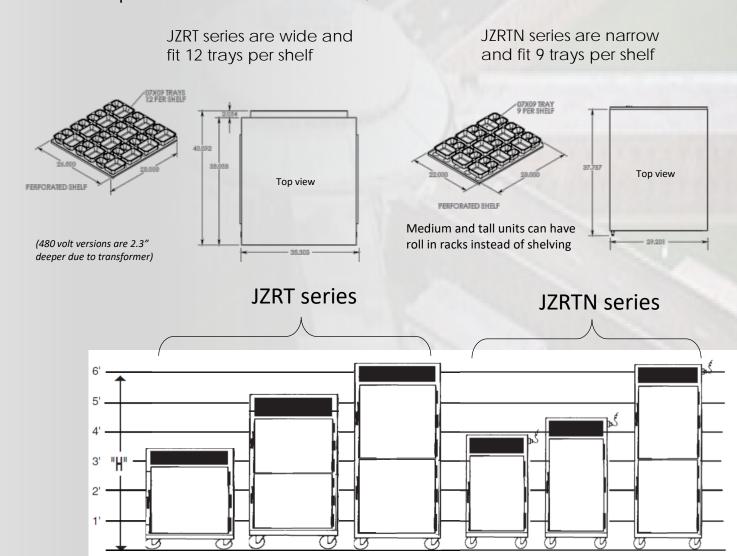

## RETHERMALIZATION OVENS

There are two product families; a short, medium and tall unit in each

Electrical – 3 phase, 60 hertz

7"x 9" trays per unit

| Volts | 208/240     | 208/240/480          | 208/240/480          | 208/240      | 208/240      | 208/240/480          |
|-------|-------------|----------------------|----------------------|--------------|--------------|----------------------|
| Watts | 7,075/9,325 | 11,480/15,080/12,432 | 11,480/15,080/12,432 | 9,745/11,110 | 9,745/11,110 | 11,080/14,680/12,432 |
| Amps  | 20.1/22.9   | 32.4/36.8/15.2       | 32.4/36.8/15.2       | 27.6/27.2    | 27.6/27.2    | 27.1/35.3/15.2       |
| Plug  | 15-30P      | 15-50P/L16-20        | 15-50P/L16-20        | 15-30P       | 15-30P       | 15-50P/L16-20        |

192

Call 800.848.8160 or e-mail jzsales@joneszylon.com

72

144

72

90

162