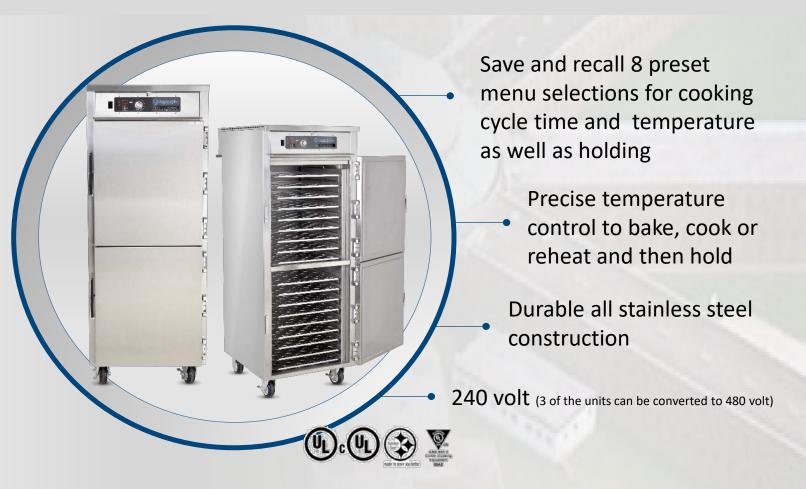

## RETHERMALIZATION OVENS

## **Designed for the** corrections environment

- Lockable Security panel over controls gives access to on/start and program buttons but not settings
- Stainless steel perforated shelves to hold meals, not wires
- Tamper resistant fasteners

## RETHERMALIZATION OVENS

There are two product families; a short, medium and tall unit in each

Electrical – 3 phase, 60 hertz

7"x 9" trays per unit

| Volts | 208/240     | 208/240/480          | 208/240/480          | 208/240      | 208/240      | 208/240/480          |
|-------|-------------|----------------------|----------------------|--------------|--------------|----------------------|
| Watts | 7,075/9,325 | 11,480/15,080/12,432 | 11,480/15,080/12,432 | 9,745/11,110 | 9,745/11,110 | 11,080/14,680/12,432 |
| Amps  | 20.1/22.9   | 32.4/36.8/15.2       | 32.4/36.8/15.2       | 27.6/27.2    | 27.6/27.2    | 27.1/35.3/15.2       |
| Plug  | 15-30P      | 15-50P/L16-20        | 15-50P/L16-20        | 15-30P       | 15-30P       | 15-50P/L16-20        |